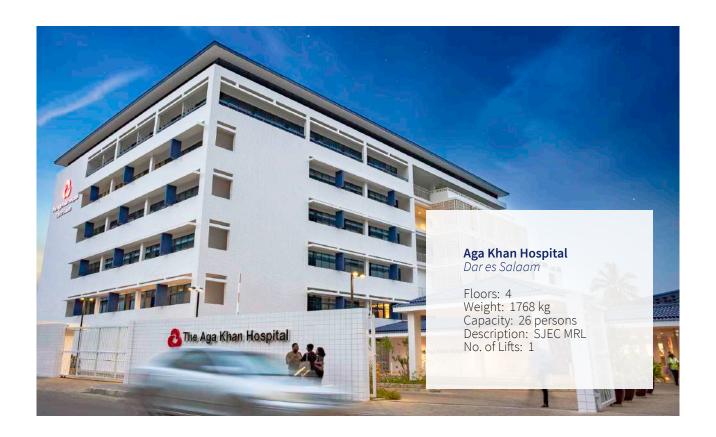

# **Current Projects**

| Project Name                                 | Location      | Qty | Status    | Description  | Weight/<br>Capacity | Floors |
|----------------------------------------------|---------------|-----|-----------|--------------|---------------------|--------|
| Sea Cliff Hotel                              | Dar es Salaam | 1   | Completed | Sukranti MRL | 10P/630kg           | 4      |
| Bugando Eye Clinic                           | Dar es Salaam | 1   | Completed | Sukranti MRL | 24P/1632kg          | 2      |
| Aga Khan Zanzibar Clinic                     | Zanzibar      | 1   | Completed | Scenic MRL   | 21P/1250kg          | 3      |
| Residential Tower -<br>Mikocheni             | Dar es Salaam | 1   | Completed | Sukranti MRL | 6P/408kg            | 6      |
| Aga Khan Hospital -<br>Admin & Canteen Block | Dar es Salaam | 1   | On-going  | SJEC MRL     | 26P/1768kg          | 4      |
| Aga Khan Dodoma Clinic                       | Dodoma        | 1   | On-going  | Creatica MRL | 21P/1600kg          | 3      |
| Private Residential<br>House - Mazengo       | Dar es Salaam | 1   | On-going  | Sukranti MRL | 6P/408kg            | 3      |
| Private Residential<br>House - Masaki        | Dar es Salaam | 1   | On-going  | Sukranti MRL | 6P/408kg            | 3      |
| Hazina Office Block                          | Geita         | 1   | On-going  | Creatica MRL | 10P/800kg           | 3      |
| Bugando Hotel                                | Mwanza        | 1   | On-going  | Creatica MRL | 7P/550kg            | 5      |
| Pearl Residency (MCL)                        | Dar es Salaam | 2   | On-going  | Sukranti MRL | 15P/1020kg          | 14     |
| Alykhan Towers (MCL)                         | Dar es Salaam | 2   | On-going  | Creatica MRL | 8P/630kg            | 13     |
| Alykhan Towers (MCL)                         | Dar es Salaam | 2   | On-going  | Creatica MRL | 10P/800kg           | 13     |