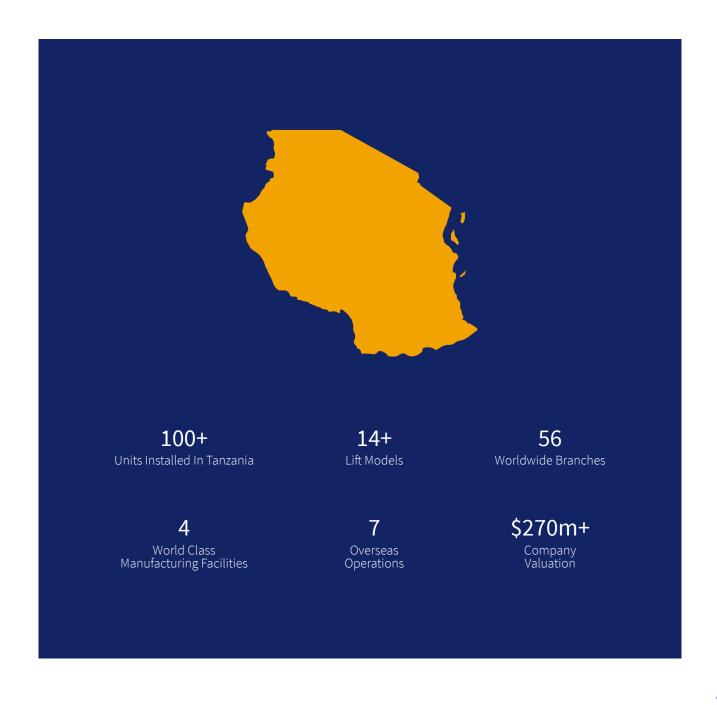

## **Johnson Lifts Ltd**

Johnson is India's largest and leading lifts and escalator manufacturing company with major market share in the vertical transportation needs of India's infrastructure industry.

Founded in 1963 and headquartered at Chennai, with 3 factories at Chennai and 1 at Nagpur and its operations spread across India through 54 branches.

Johnson has shown its excellence in manufacturing in terms of infrastructure, production capacity, R&D capability, quality and reliability of products, timely delivery-installation, service network and modernization.